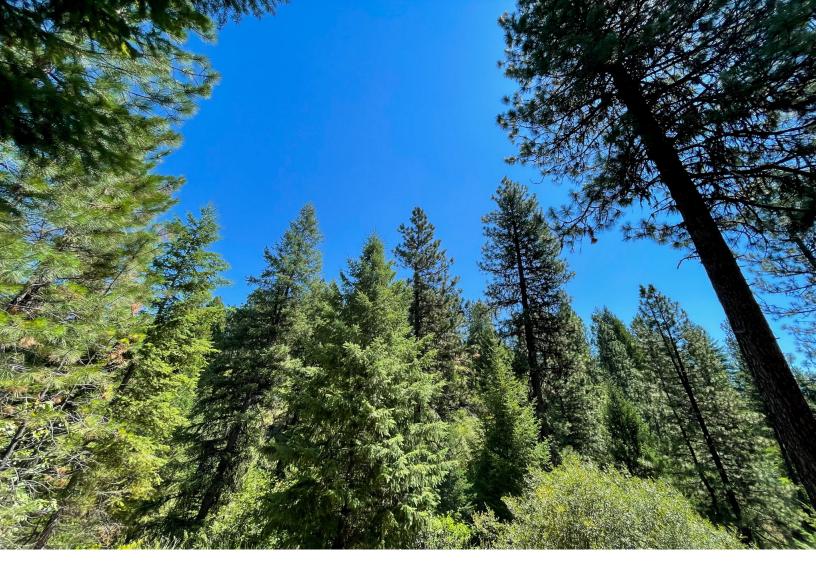

## 520± Acres

This 520-acre mountain timber property features excellent views with approximately 840 feet of elevation change. Scriver Creek runs through property for 1.7 miles which creates an ideal habitat for deer, elk, turkey, & additional wildlife. The entire northern and west portion borders USFS lands which gives the property a much larger feeling. Located approximately 8 miles from Crouch, this property makes for a perfect home site location or recreational retreat.