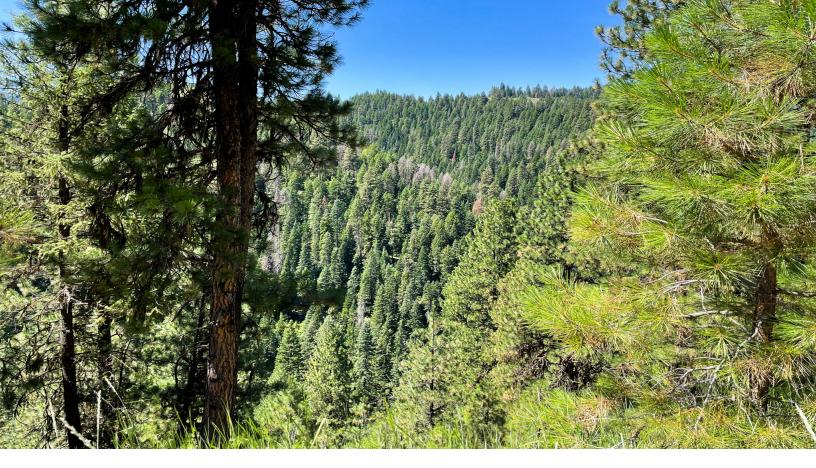

## 520± Acres

This 520-acre mountain timber property features excellent views with approximately 840 feet of elevation change. Scriver Creek runs through property for 1.7 miles which creates an ideal habitat for deer, elk, turkey, & additional wildlife. The entire northern and west portion borders USFS lands which gives the property a much larger feeling. Located approximately 8 miles from Crouch, this property makes for a perfect home site location or recreational retreat.