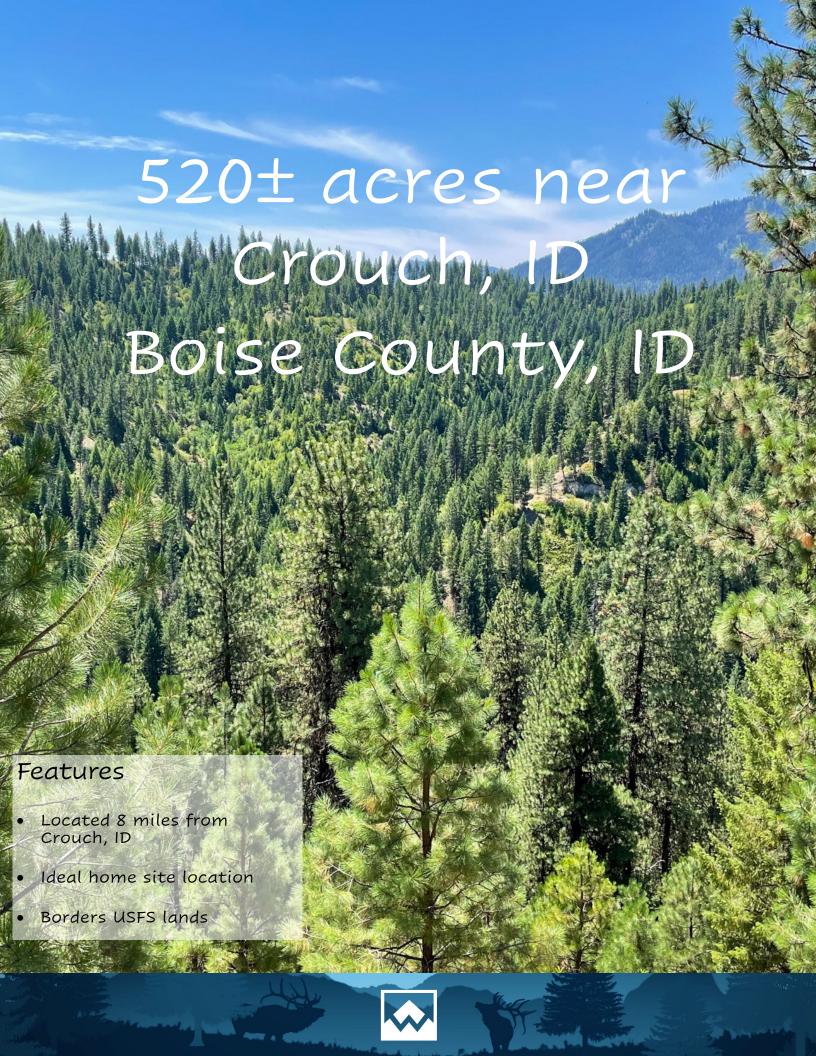

## 520± Acres

This 520-acre mountain timber property features excellent views with approximately 840 feet of elevation change. Scriver Creek runs through property for 1.7 miles which creates an ideal habitat for deer, elk, turkey, & additional wildlife. The entire northern and west portion borders USFS lands which gives the property a much larger feeling. Located approximately 8 miles from Crouch, this property makes for a perfect home site location or recreational retreat.