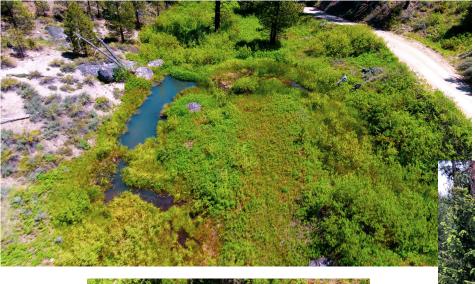

## 328.93 Acres

This 328.93-acre mountain timber property for sale near Idaho City, ID features excellent views with approximately 520 feet of elevation change as well as lush green meadows. Meadow Creek runs through a portion of the property which creates an ideal habitat for deer, elk, turkey, & additional wildlife. The entire western portion borders IDL lands which gives the property a much larger feeling. Located approximately 12 miles from Idaho City, this property makes for a perfect home site location or recreational retreat.