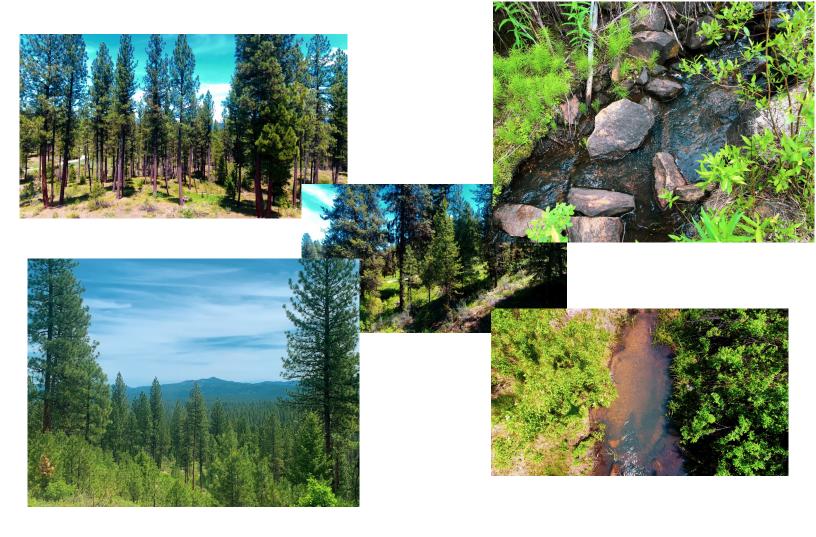

## 328.93 Acres

This 328.93-acre mountain timber property for sale near Idaho City, ID features excellent views with approximately 520 feet of elevation change as well as lush green meadows. Meadow Creek runs through a portion of the property which creates an ideal habitat for deer, elk, turkey, & additional wildlife. The entire western portion borders IDL lands which gives the property a much larger feeling. Located approximately 12 miles from Idaho City, this property makes for a perfect home site location or recreational retreat.