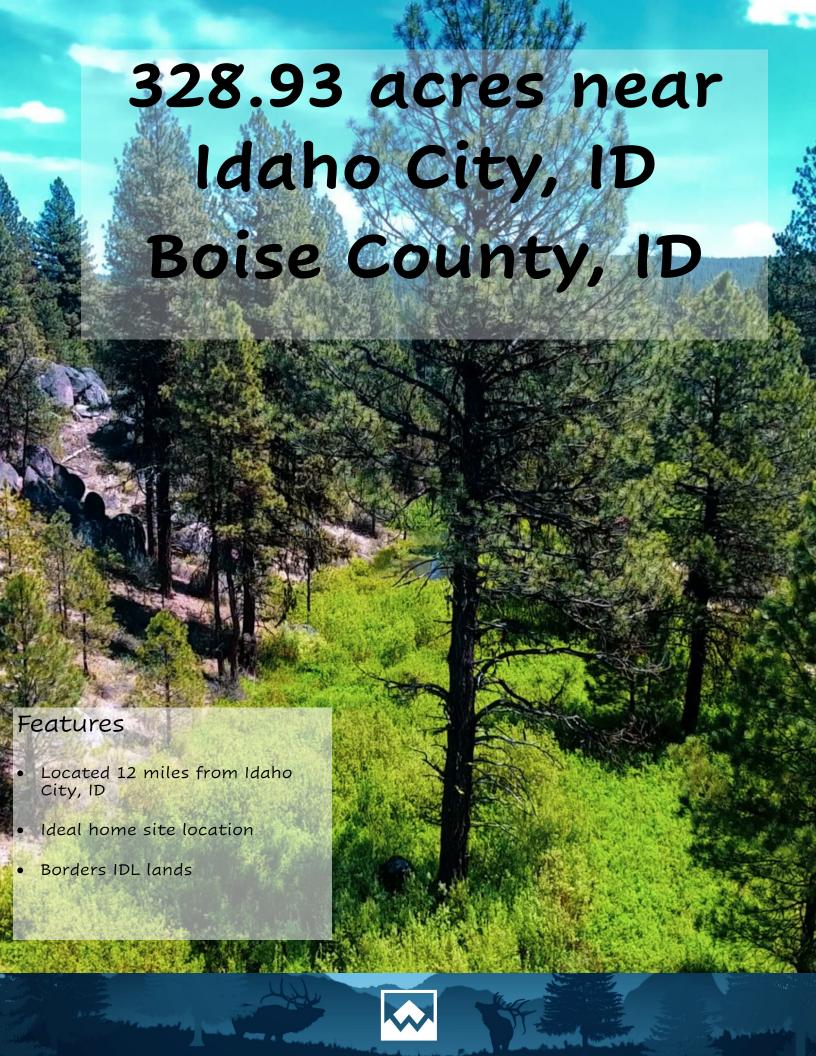

## 328.93 Acres

This 328.93-acre mountain timber property for sale near Idaho City, ID features excellent views with approximately 520 feet of elevation change as well as lush green meadows. Meadow Creek runs through a portion of the property which creates an ideal habitat for deer, elk, turkey, & additional wildlife. The entire western portion borders IDL lands which gives the property a much larger feeling. Located approximately 12 miles from Idaho City, this property makes for a perfect home site location or recreational retreat.