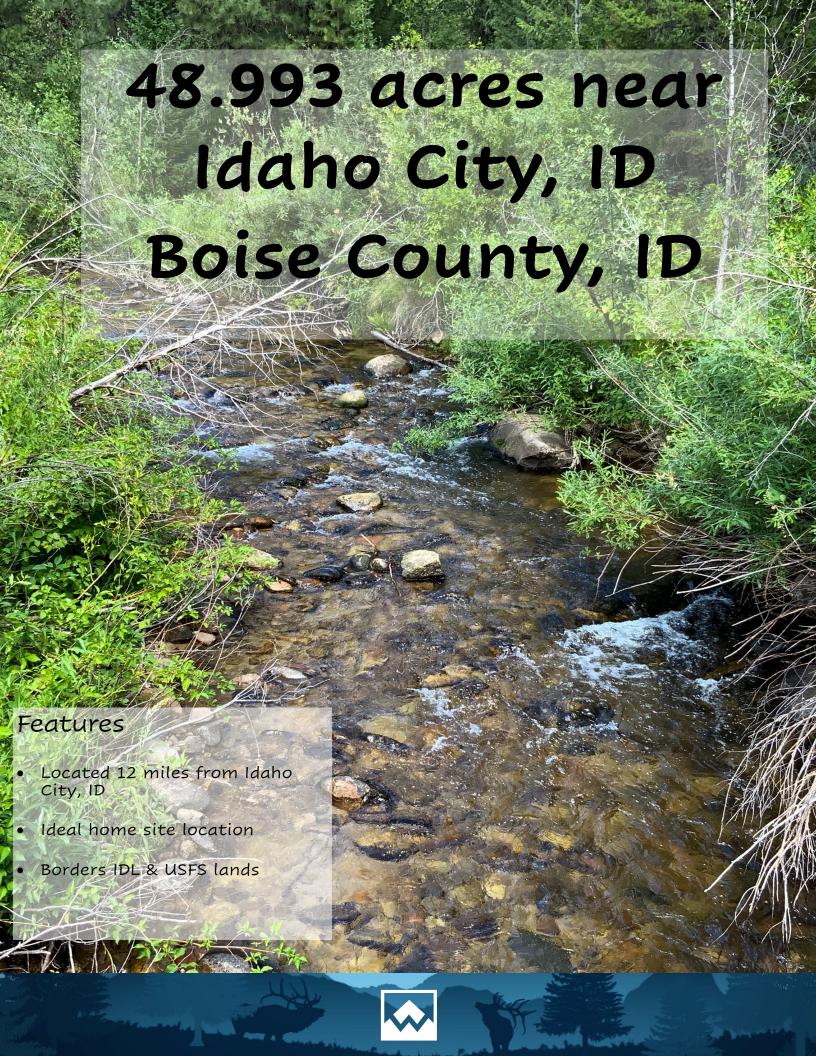

48.993 Acres

This 48.993-acre mountain timber property for sale near Idaho City features excellent views and access to IDL & USFS lands. The entire south portion of the property borders USFS lands while the east property line borders IDL lands. Located approximately 12 miles from Idaho City, this property makes for a perfect home site location or recreational retreat.