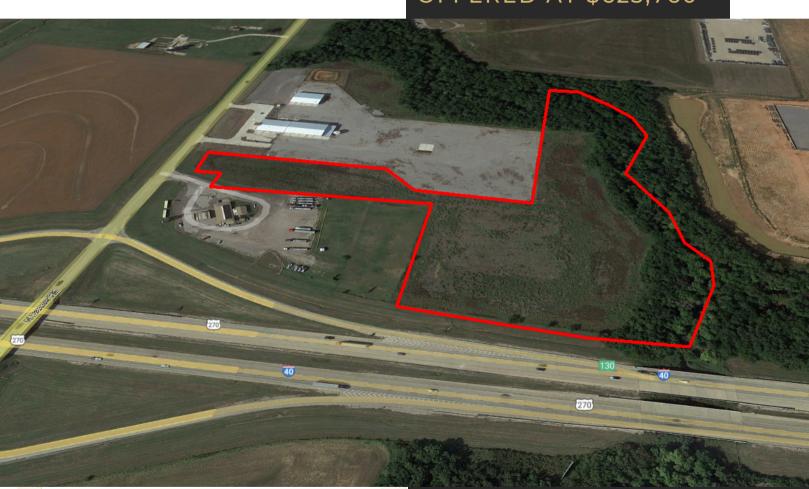

EL RENO, OK 15.594 ACRES **FOR SALE** 

COMMERCIAL PROPERTY

BANNER ROAD & INTERSTATE 40 WEST

OFFERED AT \$623,760

### PROPERTY FEATURES

- LOCATED NORTH OF I-40
- BANNER ROAD ACCESS
- \$40,000 PER ACRE

#### **OVERVIEW**

- PROPERTY CONSISTS OF APPROXIMATELY 15.594 ACRES
  OF UNDEVELOPED LAND
- PRIME LOCATION ON N. BANNER RD. JUST NORTH OF I-40
- ELECTRICITY ON NEIGHBORING TRACTS
- CANADIAN COUNTY WATER AUTHORITY WATER LINE LOCATED ON PROPERTY