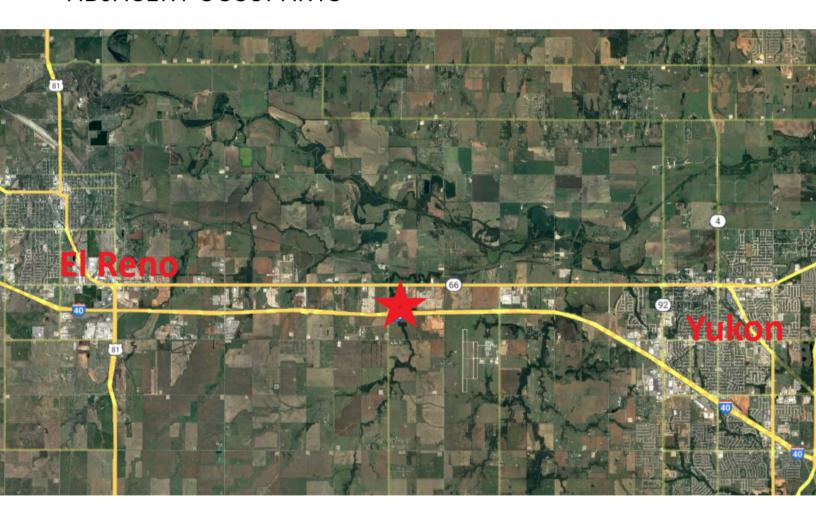

### LOCATION

- EAST OF EL RENO AND WEST OF YUKON
- NORTH OF INTERSTATE 40
- INDUSTRIAL AREA WITH OTHER OIL AND GAS ENTITIES AS ADJACENT OCCUPANTS