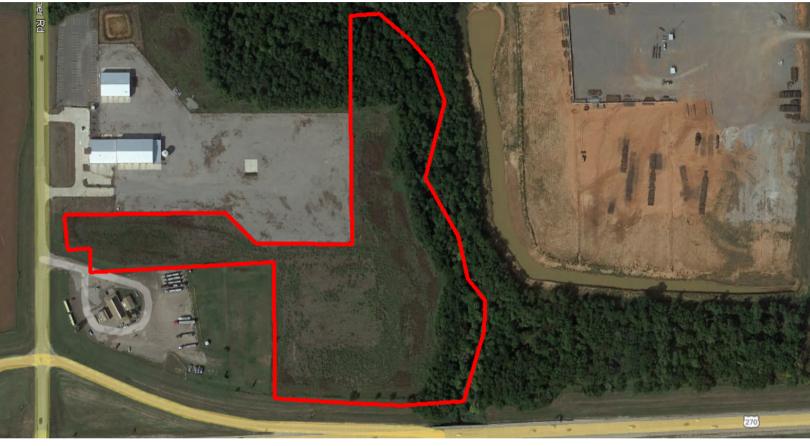

#### **OVERVIEW**

- PROPERTY CONSISTS OF APPROXIMATELY 15.594 ACRES
  OF UNDEVELOPED LAND
- PRIME LOCATION ON N. BANNER RD. JUST NORTH OF I-40
- ELECTRICITY ON NEIGHBORING TRACTS
- CANADIAN COUNTY WATER AUTHORITY WATER LINE LOCATED ON PROPERTY

### LOCATION

- EAST OF EL RENO AND WEST OF YUKON
- NORTH OF INTERSTATE 40
- INDUSTRIAL AREA WITH OTHER OIL AND GAS ENTITIES AS ADJACENT OCCUPANTS