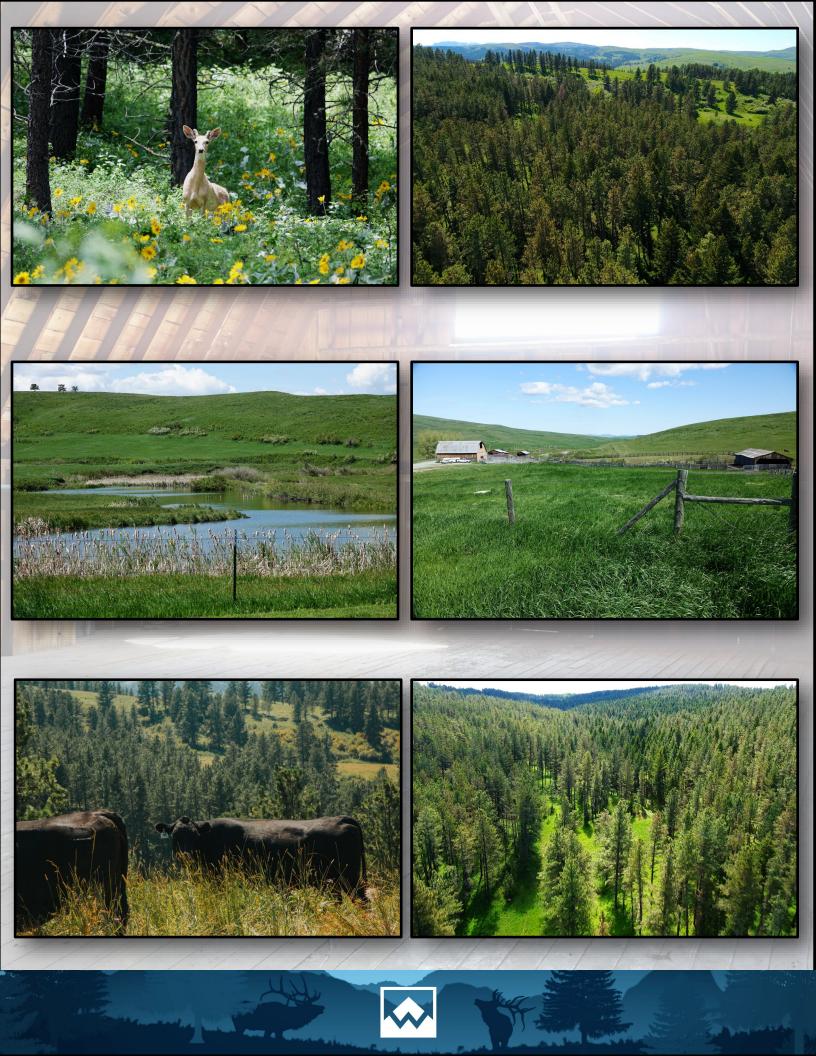

## FOR SALE LITTLE SNOWY MOUNTAIN

Fergus County, MT 5,158.77 ± Deeded acres \$11,065,941

The spectacular Little Snowy Mountain Ranch, located in Fergus County, Montana, consists of 5,158+/- total deeded acres. Located 15 miles southeast of Lewistown, MT, it is one of the most unique and diverse properties on the market. The Little Snowy is home to numerous streams fed by natural springs, that provide an abundant of water for wildlife and livestock.

The ranch is essentially two ranches in one. A rolling pasture ranch with numerous improved grass pastures and alfalfa fields ideal for grazing livestock and a rugged high mountain ranch with timber, exceptional big game hunting and stunning views. The wildlife on the ranch includes moose, elk, bear, mule deer, turkey, antelope and much more. This is truly a dualpurpose income producing ranch.

The Little Snowy Mountain Ranch has a beautiful and functional headquarters. Improvements include: a 2,214 sq. ft., 3-bedroom, 2.5-bathroom house with a nice basement, shop/garage, huge wood frame barn, several covered livestock sheds and livestock working corrals.

The Little Snowy Mountain Ranch is truly one of a kind. It has everything from impressive views, to rugged timber country, to lush improved pastures and abundant water.