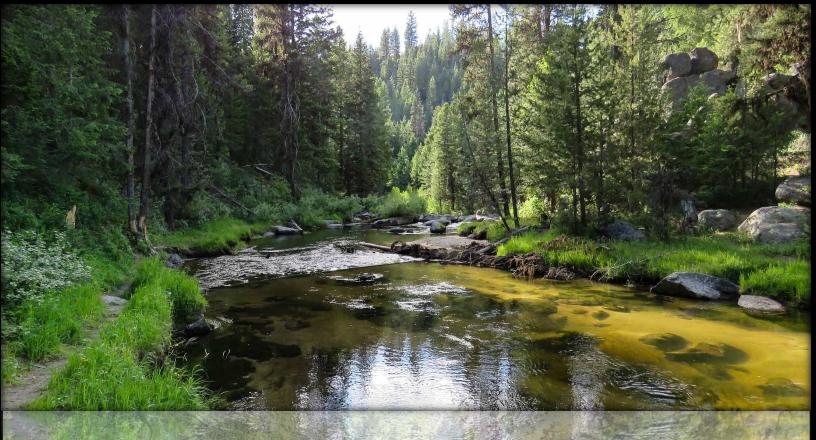

This beautiful 27-acre property, located in Valley County, fronts Big Creek, a large, trout-bearing stream. A heavily timbered mountain peak located on the tract provides excellent views. Located 6± miles east of Cascade with excellent road frontage, this property is easily accessible yet secluded.

Proximity to water is one of the things that makes this tract so unique and desirable. Big Creek flows along the entire southern boundary of this beautifully timbered property. Horsethief Reservoir, known for its excellent trout fishing, is located less than a mile south of the property.