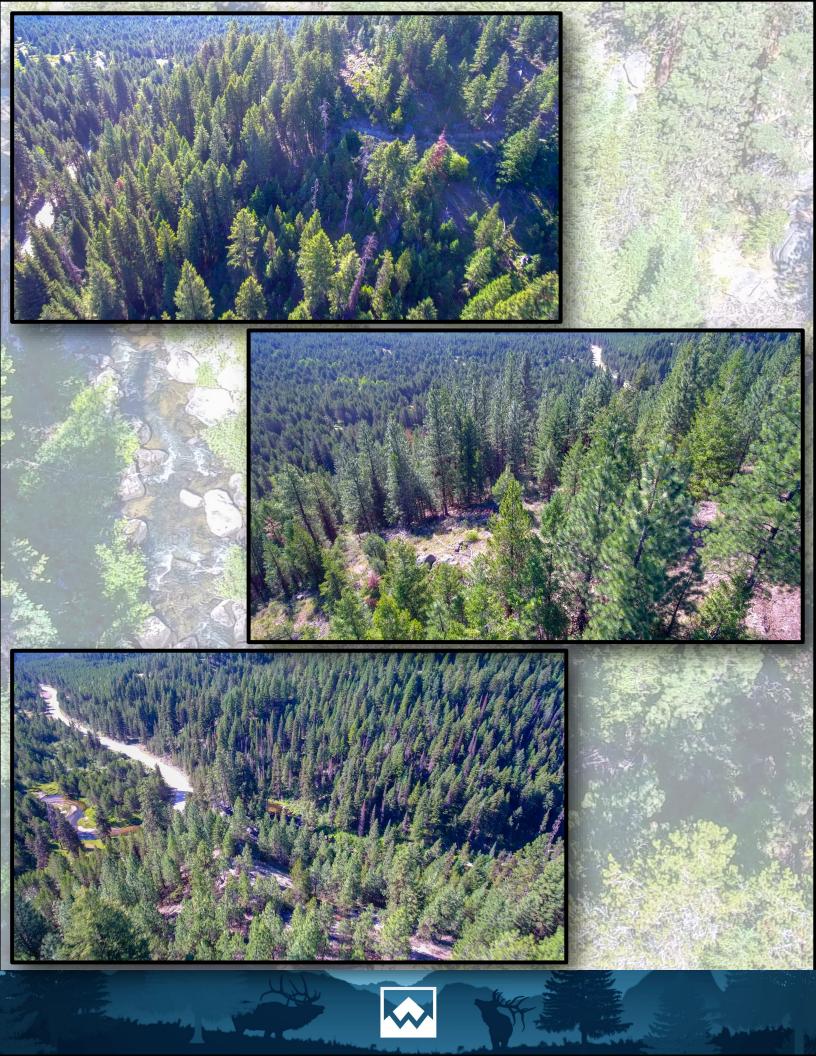

This beautiful 27-acre property, located in Valley County, fronts Big Creek, a large, trout-bearing stream. A heavily timbered mountain peak located on the tract provides excellent views. Located 6± miles east of Cascade with excellent road frontage, this property is easily accessible yet secluded.

Proximity to water is one of the things that makes this tract so unique and desirable. Big Creek flows along the entire southern boundary of this beautifully timbered property. Horsethief Reservoir, known for its excellent trout fishing, is located less than a mile south of the property.