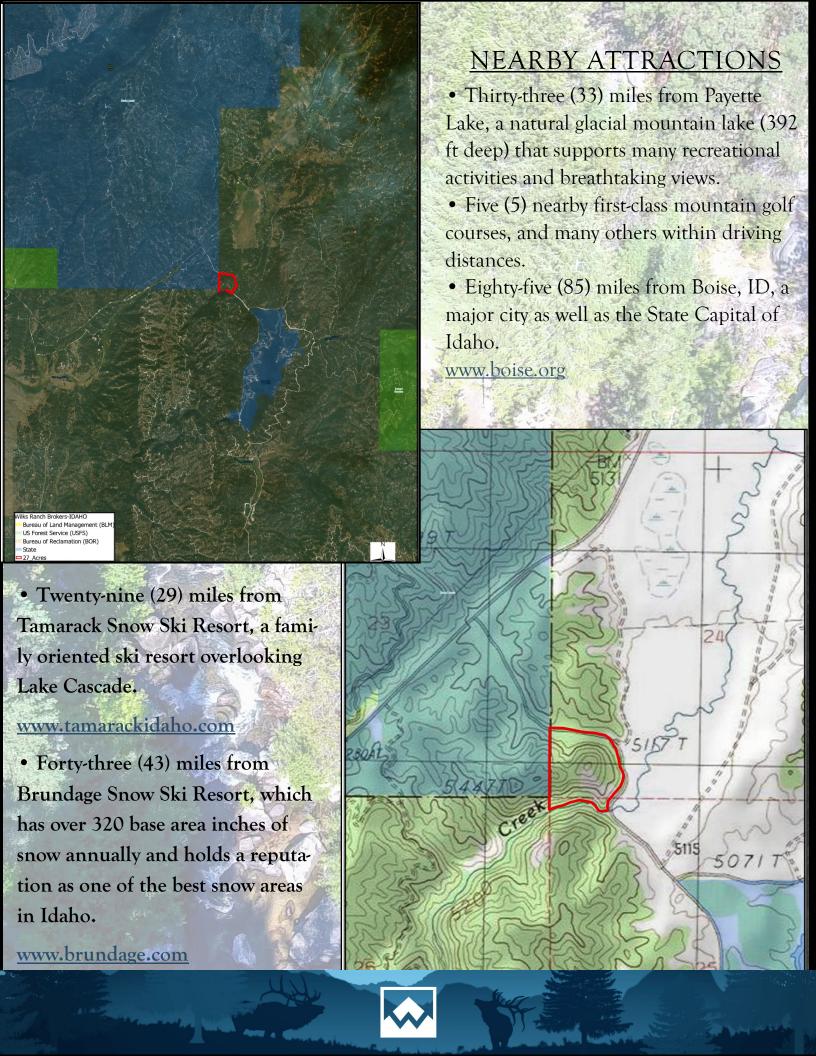

This beautiful 27-acre property, located in Valley County, fronts Big Creek, a large, trout-bearing stream. A heavily timbered mountain peak located on the tract provides excellent views. Located 6± miles east of Cascade with excellent road frontage, this property is easily accessible yet secluded.

Proximity to water is one of the things that makes this tract so unique and desirable. Big Creek flows along the entire southern boundary of this beautifully timbered property. Horsethief Reservoir, known for its excellent trout fishing, is located less than a mile south of the property.