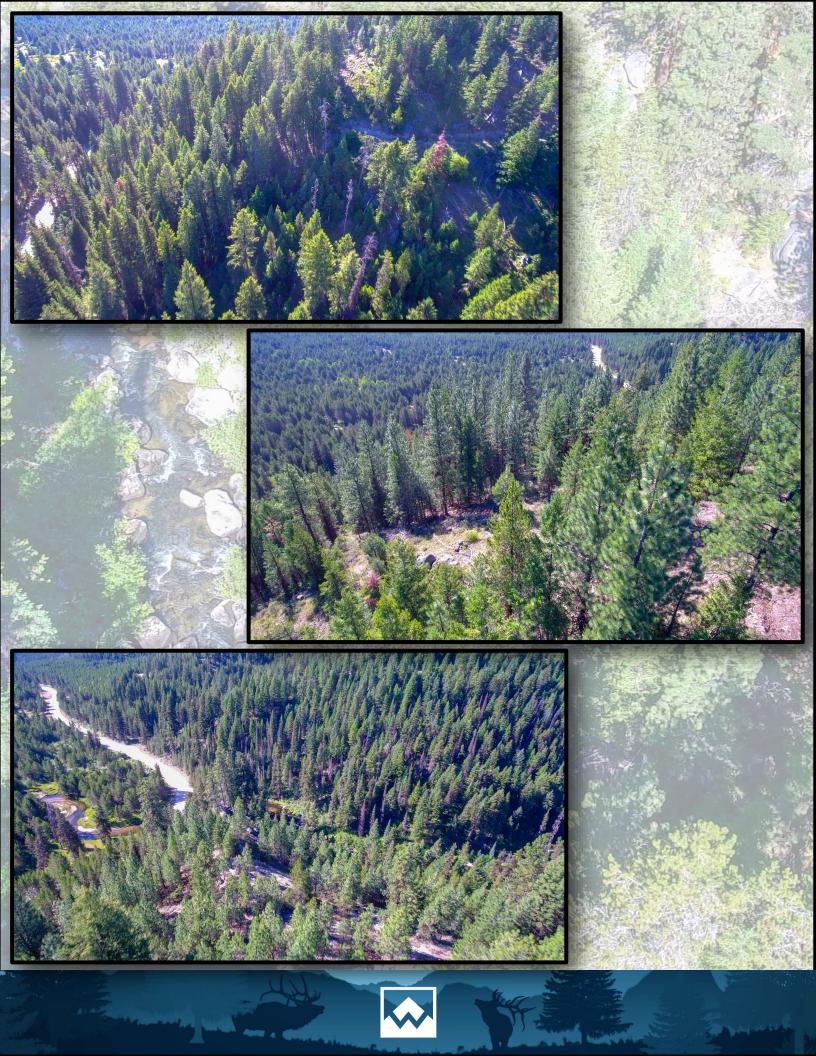

# Valley County, ID 27 ± Acres | \$154,440

This beautiful 27-acre property, located in Valley County, fronts Big Creek, a large, trout-bearing stream. A heavily timbered mountain peak located on the tract provides excellent views. Located 6± miles east of Cascade with excellent road frontage, this property is easily accessible yet secluded.

• Eighty-five (85) miles from Boise, ID, a major city as well as the State Capital of Idaho.

24

516

5115

507

www.boise.org

ree

Proximity to water is one of the things that makes this tract so unique and desirable. Big Creek flows along the entire southern boundary of this beautifully timbered property. Horsethief Reservoir, known for its excellent trout fishing, is located less than a mile south of the property.