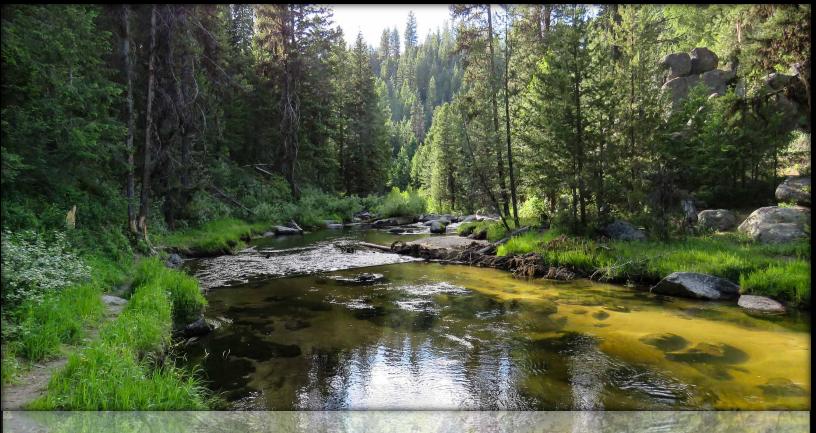

# Valley County, ID 27 ± Acres | \$154,440

This beautiful 27-acre property, located in Valley County, fronts Big Creek, a large, trout-bearing stream. A heavily timbered mountain peak located on the tract provides excellent views. Located 6± miles east of Cascade with excellent road frontage, this property is easily accessible yet secluded.

• Eighty-five (85) miles from Boise, ID, a major city as well as the State Capital of Idaho.

24

516

5115

507

www.boise.org

ree

Proximity to water is one of the things that makes this tract so unique and desirable. Big Creek flows along the entire southern boundary of this beautifully timbered property. Horsethief Reservoir, known for its excellent trout fishing, is located less than a mile south of the property.