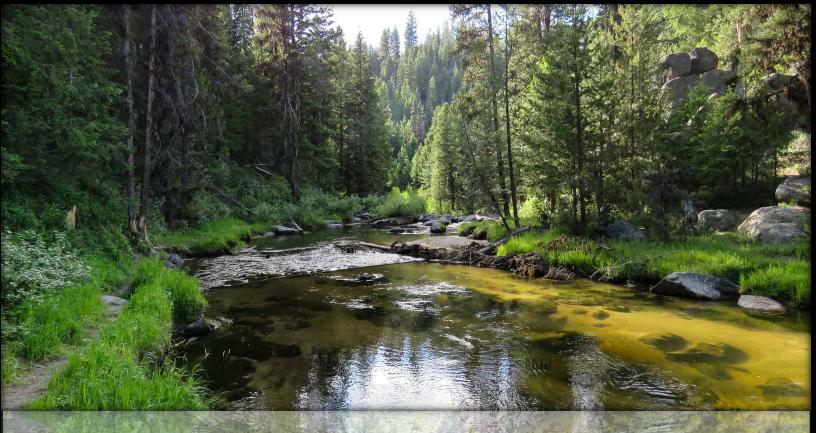

## Valley County, ID 27 ± Acres | \$188,865

This beautiful 27-acre property, located in Valley County, fronts Big Creek, a large, trout-bearing stream. A heavily timbered mountain peak located on the tract provides excellent views. Located 6± miles east of Cascade with excellent road frontage, this property is easily accessible yet secluded.

• Eighty-five (85) miles from Boise, ID, a major city as well as the State Capital of Idaho.

24

516

5115

507

www.boise.org

ree

Proximity to water is one of the things that makes this tract so unique and desirable. Big Creek flows along the entire southern boundary of this beautifully timbered property. Horsethief Reservoir, known for its excellent trout fishing, is located less than a mile south of the property.