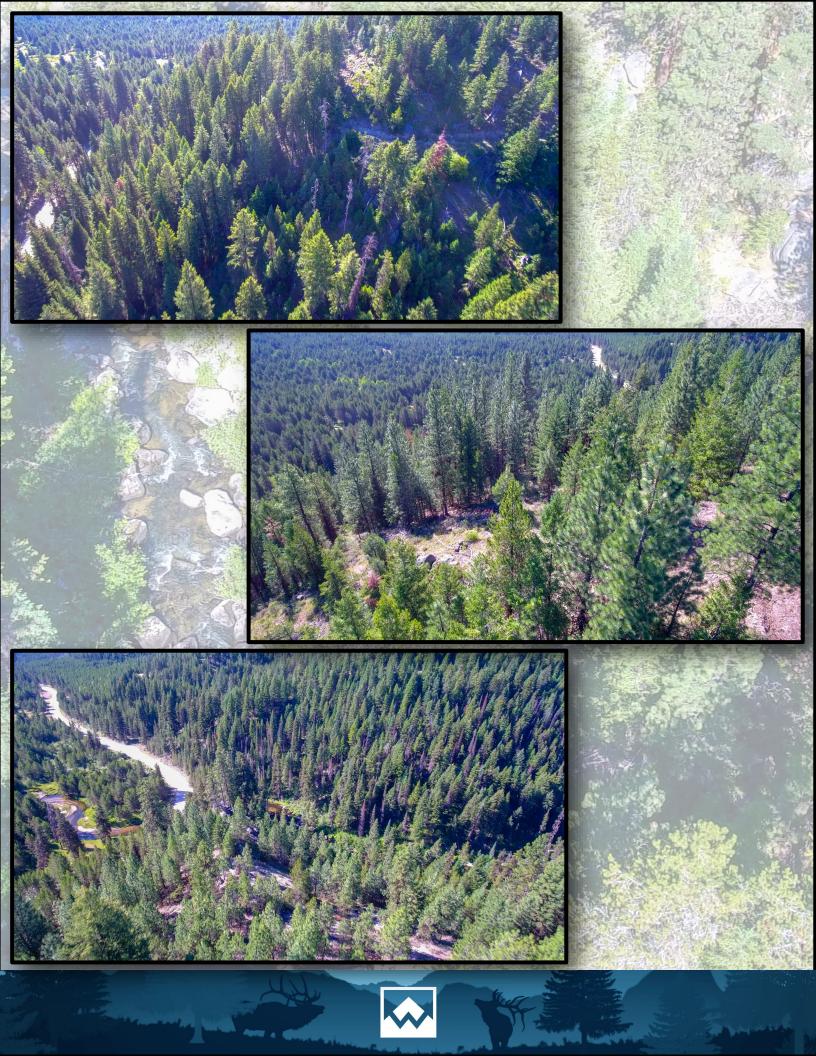

## Valley County, ID 27 ± Acres | \$188,865

This beautiful 27-acre property, located in Valley County, fronts Big Creek, a large, trout-bearing stream. A heavily timbered mountain peak located on the tract provides excellent views. Located 6± miles east of Cascade with excellent road frontage, this property is easily accessible yet secluded.

• Eighty-five (85) miles from Boise, ID, a major city as well as the State Capital of Idaho.

24

516

5115

507

www.boise.org

ree

Proximity to water is one of the things that makes this tract so unique and desirable. Big Creek flows along the entire southern boundary of this beautifully timbered property. Horsethief Reservoir, known for its excellent trout fishing, is located less than a mile south of the property.