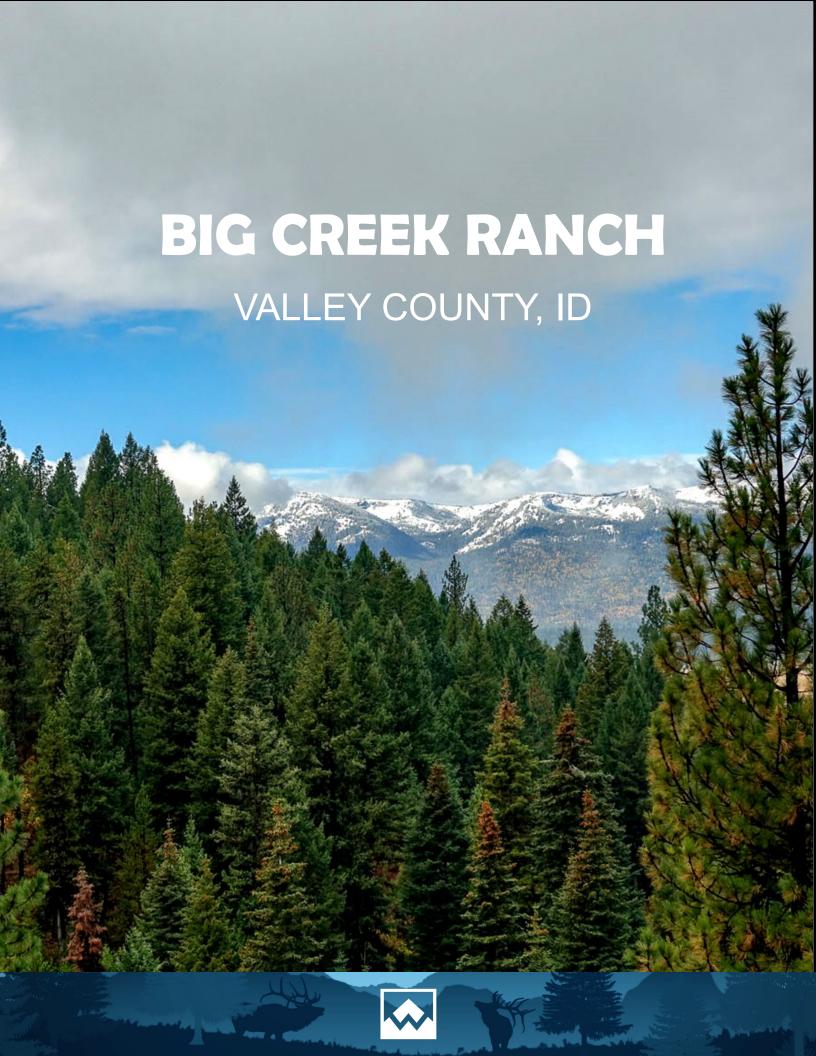

# **BIG CREEK RANCH**

The Big Creek Ranch, consisting of  $853 \pm a$ cres, is a beautiful property with river frontage of just over three (3) miles, a variety of types of timber, and lush meadows making it a wonderful wildlife habitat. Located 5 miles east of Cascade with paved road frontage, Big Creek Ranch is an easily accessible but secluded property with gorgeous mountain top views.