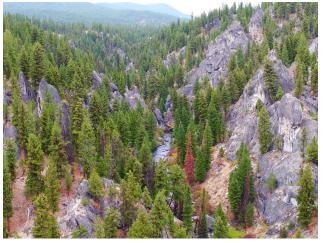

#### **WATER & WILDLIFE**

Big Creek is a large live fish bearing stream which flows along the Eastern boundary of this timbered property. There is lush forage throughout the property, along with timbered pockets of conifer in the drainages, creating wildlife havens. The habitat and terrain are ideal for elk, mule deer, bear, turkey, upland birds, and a variety of small game. Big Creek Ranch is home to some of the most extremely unique large rock formations jutting up from the creek valley floor.