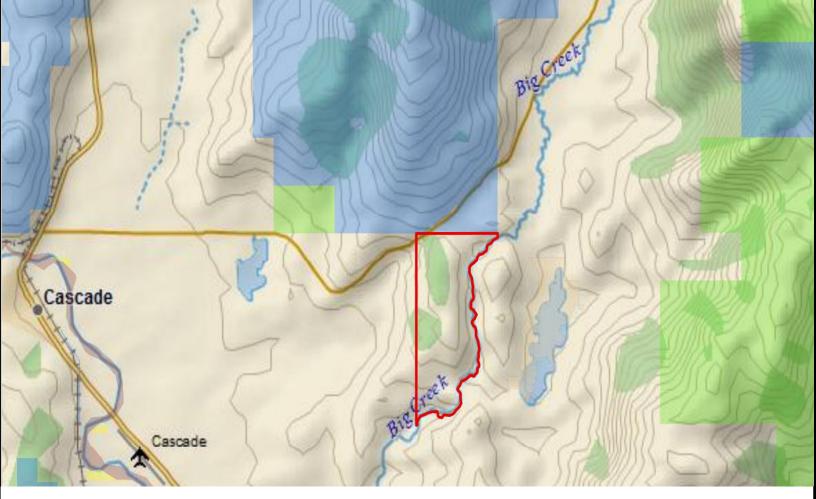

# **BIG CREEK RANCH**

The Big Creek Ranch, consisting of  $853 \pm a$ cres, is a beautiful property with river frontage of just over three (3) miles, a variety of types of timber, and lush meadows making it a wonderful wildlife habitat. Located 5 miles east of Cascade with paved road frontage, Big Creek Ranch is an easily accessible but secluded property with gorgeous mountain top views.

Interior private property roads make traversing the property convenient, while paved road frontage allows for easy accessibility. Located 33 miles from McCall, a major year around tourist resort town of all seasons with many area attractions, Big Creek Ranch is truly a fantastic recreational property.