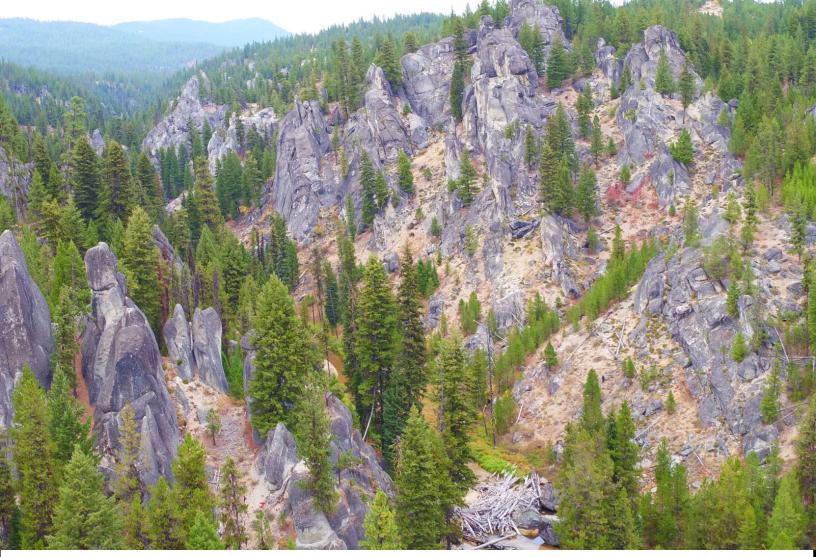

#### **WATER & WILDLIFE**

Big Creek is a large live fish bearing stream which flows along the Eastern boundary of this timbered property. There is lush forage throughout the property, along with timbered pockets of conifer in the drainages, creating wildlife havens. The habitat and terrain are ideal for elk, mule deer, bear, turkey, upland birds, and a variety of small game. Big Creek Ranch is home to some of the most extremely unique large rock formations jutting up from the creek valley floor.