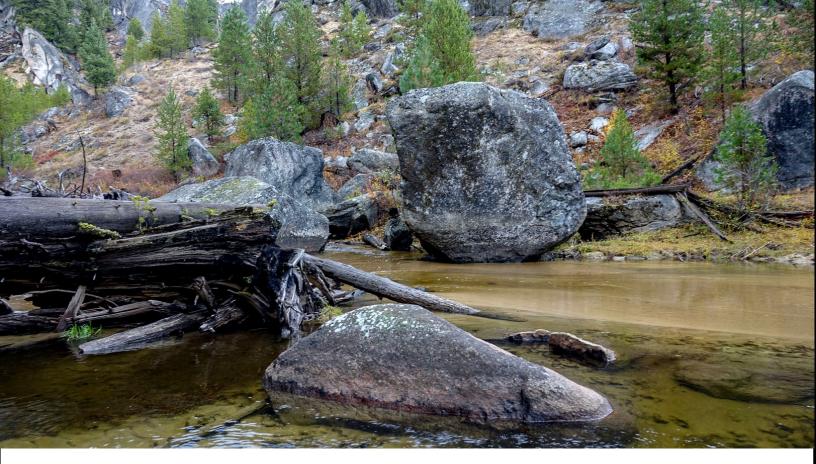

#### **WATER & WILDLIFE**

Big Creek is a large live fish bearing stream which flows along the Eastern boundary of this timbered property. There is lush forage throughout the property, along with timbered pockets of conifer in the drainages, creating wildlife havens. The habitat and terrain are ideal for elk, mule deer, bear, turkey, upland birds, and a variety of small game. Big Creek Ranch is home to some of the most extremely unique large rock formations jutting up from the creek valley floor.